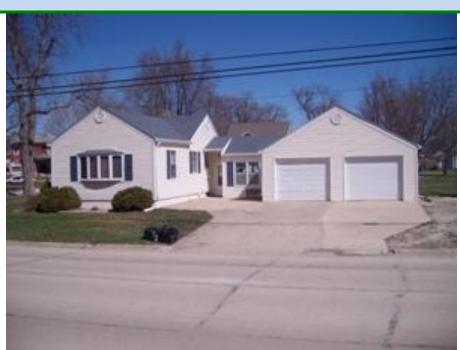

## FOR SALE 1608 Palmer Street Emmetsburg, Iowa \$59,900.00

| Bedrooms                      | Square Footage | Garage Size        | Description                                                   |
|-------------------------------|----------------|--------------------|---------------------------------------------------------------|
| 1                             | 772            | 22' x 24'          |                                                               |
| Bathrooms                     | House size     | Air Conditioning   | This one story home is located on a corner lot and features a |
| 1 1/2                         | 34' x 40'      | Central            |                                                               |
| Year Built                    | Lot Size       | Heat               | large 2 car garage and main floor laundry.                    |
| 1942                          | 97' x 132'     | Nat Gas Forced Air |                                                               |
| Emmetsburg School<br>District |                |                    |                                                               |
| Taxes                         | Average Gas    | Average Electric   |                                                               |
| \$1367.00                     | \$72.78        | \$47.00            |                                                               |